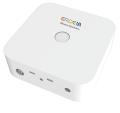

D. O-Clean Power supply voltage: DC12V Power consumpion: 4.5W(max) Size: 100(L)x100(W)x32(H)mm Ozone output: 150mg/hr