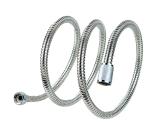

#### B. 150 cm stainless steel hose

Material: Stainless steel

Dimension: 150 cm

Ozone Machine

\* Stuff the dustproof into the air inlet port.

**C. Anion handshower kit** Dimension : 65x28.5 ( OD ) mm Surface finishing: Chrome