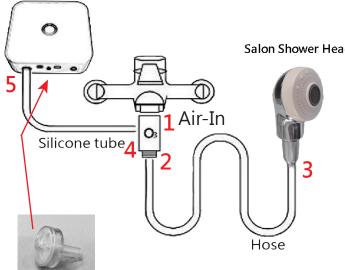

### **Installation Guide**

- Salon Shower Head 1. Attach Air-In valve to the faucet spout.
  - 2. Attach the hose to the bottom of the Air-In valve.
  - 3. Attach another side of hose to the Salon shower head.
  - 4. Attach the silicone tube to the air inlet hole.
  - 5. Attach another side of the silicone tube to the Ozone Machine. Plug in and press the power button on the side of the machine then the installation is completed.