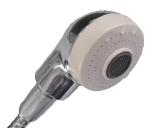

#### A. Dual-Function Salon Shower Head

Material: ABS

Function: 2 Functions (Spray / Bubbling)

Dimension: Ø55x46x80 (mm)