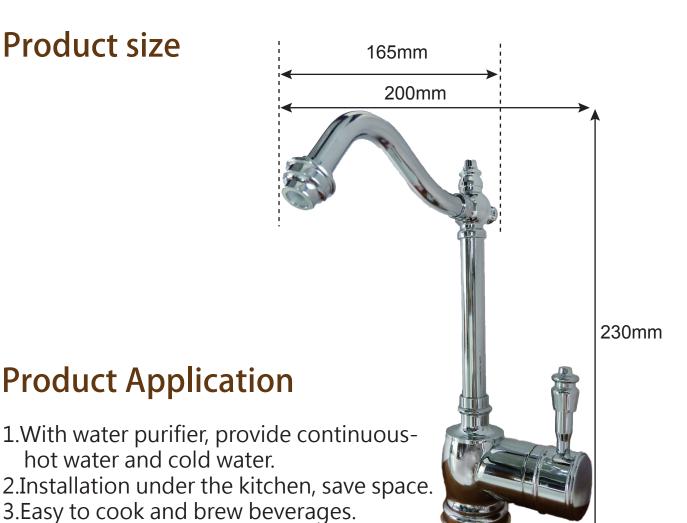

## **Product size**

Make soup

Make instant cereal Boil vegetables

Make instant noodles

Make tea

Make coffee

Make hot drinks

**Made in Taiwan** 