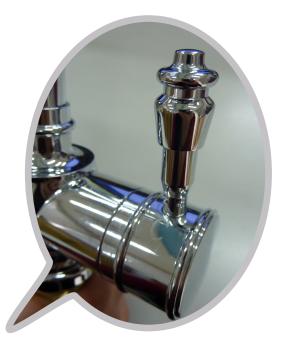

## **Product Specification**

ERDEN Classic Dual-Temp Drinking Faucet FT 2 0 8 6

★ Use secure pressing handle

Forward rotation: Cold water

Backward push and rotary: Hot water

## Specialy:

- 1. Choose various colors.
- 2. Use the high specification design and lead-free materials.
- 3. Push and turn the handle to presse out the hot water, use more safely.
- ★ 4. Single control water, push and turn the handle to presse out the cold water and hot water.