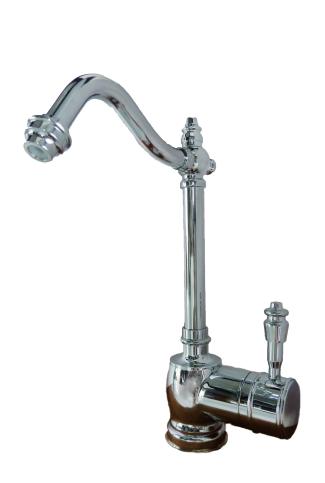

## ERDEN Classic Dual-Temp Drinking Faucet

FT2086

## **Product Specification**

ERDEN Classic Dual-Temp Drinking Faucet FT 2 0 8 6

★ Use secure pressing handle

Forward rotation: Cold water

Backward push and rotary: Hot water