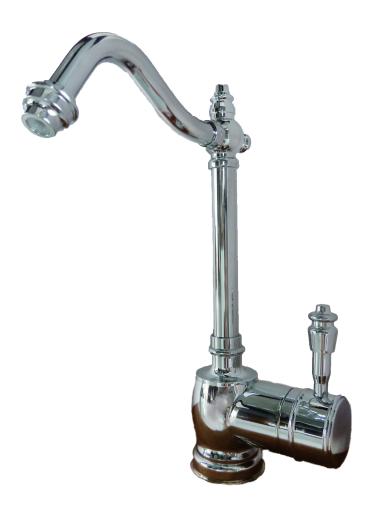

## ERDEN Classic Dual-Temp Drinking Faucet

FT2086

## **Product Specification**

ERDEN Classic Dual-Temp Drinking Faucet FT 2 0 8 6

★ Use secure pressing handle

Forward rotation: Cold water

Backward push and rotary: Hot water