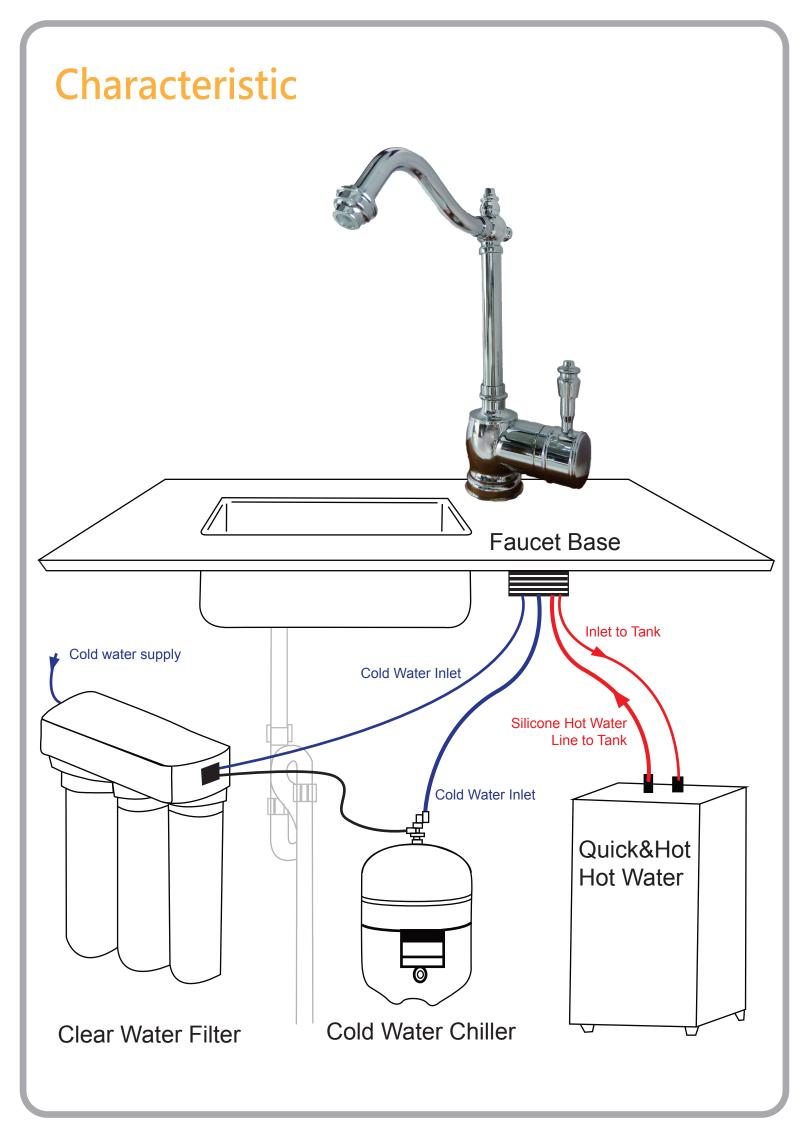

## **Product Specification**

ERDEN Classic Dual-Temp Drinking Faucet FT 2 0 8 6

★ Use secure pressing handle

Forward rotation: Cold water

Backward push and rotary: Hot water

## Specialy:

- 1. Choose various colors.
- 2. Use the high specification design and lead-free materials.
- 3. Push and turn the handle to presse out the hot water, use more safely.
- ★ 4. Single control water, push and turn the handle to presse out the cold water and hot water.